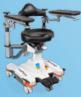

# supportLine

Item No.: 3351 0026

The *supportLine* mobile instrument table is designed to be an ergonomic aid to supplement treatment and surgeon's chairs.

The smart helper for your OR

#### Pneumatic spring technology/foot pedal

The integrated pneumatic spring technology enables the instrument tray to be stopped gently and positioned at the right working height for the surgeon. The stepless height adjustment is triggered by the foot pedal.

#### Chassis/chassis cover

The *supportLine*'s maneuverability, optimised stability and resistance to tipping, its stainless steel design for the user's operating area and its hard-wearing, hygienic surfaces are designed specifically for versatile use in the operating room.

#### Tray

The removable, high-quality stainless steel tray is heat-resistant, easy to clean and disinfect and offers plenty of space for holding surgical instruments with an area of  $65 \times 53$  cm.

#### Push handle/double castors

The wide push handle and the four maneuverable and electrically conductive double castors make the *supportLine* easy to maneuver and brake.

**Electrically conductive** and **brakeable** double castors for greater safety.