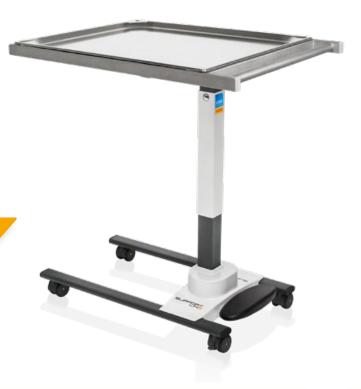

#### Pneumatic spring technology/foot pedal

The integrated pneumatic spring technology enables the instrument tray to be stopped gently and positioned at the right working height for the surgeon. The stepless height adjustment is triggered by the foot pedal.

#### Chassis/chassis cover

The *supportLine*'s maneuverability, optimised stability and resistance to tipping, its stainless steel design for the user's operating area and its hard-wearing, hygienic surfaces are designed specifically for versatile use in the operating room.

#### Tray

The removable, high-quality stainless steel tray is heat-resistant, easy to clean and disinfect and offers plenty of space for holding surgical instruments with an area of  $65 \times 53$  cm.

#### Push handle/double castors

The wide push handle and the four maneuverable and electrically conductive double castors make the *supportLine* easy to maneuver and brake.

**Electrically conductive** and **brakeable** double castors for greater safety.