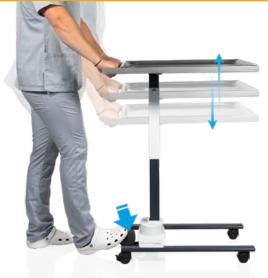

# supportLine

Item No.: 3351 0026

The *supportLine* mobile instrument table is designed to be an ergonomic aid to supplement treatment and surgeon's chairs.

The smart helper for your OR

#### Pneumatic spring technology/foot pedal

The integrated pneumatic spring technology enables the instrument tray to be stopped gently and positioned at the right working height for the surgeon. The stepless height adjustment is triggered by the foot pedal.

#### Chassis/chassis cover

The *supportLine*'s maneuverability, optimised stability and resistance to tipping, its stainless steel design for the user's operating area and its hard-wearing, hygienic surfaces are designed specifically for versatile use in the operating room.

#### Push handle/double castors

The wide push handle and the four maneuverable and electrically conductive double castors make the *supportLine* easy to maneuver and brake.

**Electrically conductive** and **brakeable** double castors for greater safety.

# Height adjustment