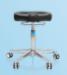

#### Push handle/double castors

The wide push handle and the four maneuverable and electrically conductive double castors make the *supportLine* easy to maneuver and brake.

**Electrically conductive** and **brakeable** double castors for greater safety.