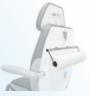

#### Pneumatic spring technology/foot pedal

The integrated pneumatic spring technology enables the instrument tray to be stopped gently and positioned at the right working height for the surgeon. The stepless height adjustment is triggered by the foot pedal.