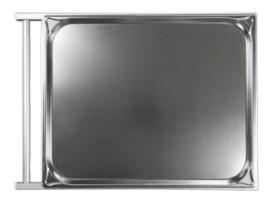

#### Tray

The removable, high-quality stainless steel tray is heat-resistant, easy to clean and disinfect and offers plenty of space for holding surgical instruments with an area of  $65 \times 53$  cm.

### Lifting column

• Height adjustment 730 – 1,000 mm

Stainless steel tray 650 x 530 mm

**Upper frame** 740 x 540 mm

Weight 17.5 kg

Max. load 10 kg

Subject to technical modifications.