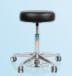

#### Tray

The removable, high-quality stainless steel tray is heat-resistant, easy to clean and disinfect and offers plenty of space for holding surgical instruments with an area of  $65 \times 53$  cm.