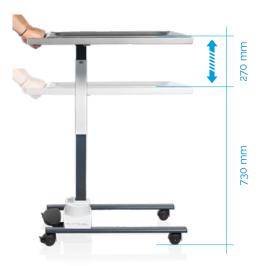

#### Pneumatic spring technology/foot pedal

The integrated pneumatic spring technology enables the instrument tray to be stopped gently and positioned at the right working height for the surgeon. The stepless height adjustment is triggered by the foot pedal.

### Lifting column

• Height adjustment 730 – 1,000 mm

Stainless steel tray 650 x 530 mm

**Upper frame** 740 x 540 mm

Weight 17.5 kg

Max. load 10 kg

Subject to technical modifications.

# Height adjustment