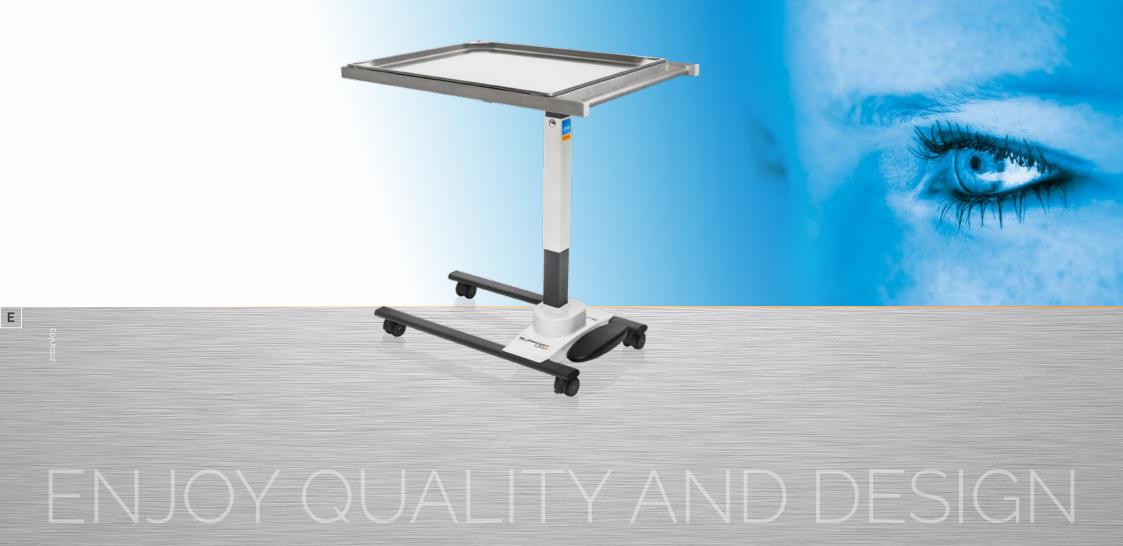

# supportLine

**INSTRUMENT TABLE** 

# supportLine

Item No.: 3351 0026

The *supportLine* mobile instrument table is designed to be an ergonomic aid to supplement treatment and surgeon's chairs.

The smart helper for your OR

# The perfect addition for your OR

#### Pneumatic spring technology/foot pedal

The integrated pneumatic spring technology enables the instrument tray to be stopped gently and positioned at the right working height for the surgeon. The stepless height adjustment is triggered by the foot pedal.

#### Chassis/chassis cover

The *supportLine*'s maneuverability, optimised stability and resistance to tipping, its stainless steel design for the user's operating area and its hard-wearing, hygienic surfaces are designed specifically for versatile use in the operating room.

#### Tray

The removable, high-quality stainless steel tray is heat-resistant, easy to clean and disinfect and offers plenty of space for holding surgical instruments with an area of  $65 \times 53$  cm.