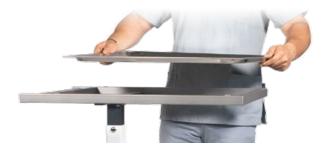

#### Tray

The removable, high-quality stainless steel tray is heat-resistant, easy to clean and disinfect and offers plenty of space for holding surgical instruments with an area of  $65 \times 53$  cm.