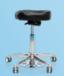

#### Pneumatic spring technology/foot pedal

The integrated pneumatic spring technology enables the instrument tray to be stopped gently and positioned at the right working height for the surgeon. The stepless height adjustment is triggered by the foot pedal.

#### Chassis/chassis cover

The *supportLine*'s maneuverability, optimised stability and resistance to tipping, its stainless steel design for the user's operating area and its hard-wearing, hygienic surfaces are designed specifically for versatile use in the operating room.