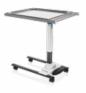

# supportLine

Item No.: 3351 0026

The *supportLine* mobile instrument table is designed to be an ergonomic aid to supplement treatment and surgeon's chairs.

The smart helper for your OR

#### Pneumatic spring technology/foot pedal

The integrated pneumatic spring technology enables the instrument tray to be stopped gently and positioned at the right working height for the surgeon. The stepless height adjustment is triggered by the foot pedal.

#### Chassis/chassis cover

The *supportLine*'s maneuverability, optimised stability and resistance to tipping, its stainless steel design for the user's operating area and its hard-wearing, hygienic surfaces are designed specifically for versatile use in the operating room.

#### Tray

The removable, high-quality stainless steel tray is heat-resistant, easy to clean and disinfect and offers plenty of space for holding surgical instruments with an area of  $65 \times 53$  cm.

#### Push handle/double castors

The wide push handle and the four maneuverable and electrically conductive double castors make the *supportLine* easy to maneuver and brake.

**Electrically conductive** and **brakeable** double castors for greater safety.