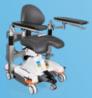

# supportLine

Item No.: 3351 0026

The *supportLine* mobile instrument table is designed to be an ergonomic aid to supplement treatment and surgeon's chairs.

The smart helper for your OR

#### Pneumatic spring technology/foot pedal

The integrated pneumatic spring technology enables the instrument tray to be stopped gently and positioned at the right working height for the surgeon. The stepless height adjustment is triggered by the foot pedal.

#### Chassis/chassis cover

The *supportLine*'s maneuverability, optimised stability and resistance to tipping, its stainless steel design for the user's operating area and its hard-wearing, hygienic surfaces are designed specifically for versatile use in the operating room.

#### Tray

The removable, high-quality stainless steel tray is heat-resistant, easy to clean and disinfect and offers plenty of space for holding surgical instruments with an area of  $65 \times 53$  cm.

#### Push handle/double castors

The wide push handle and the four maneuverable and electrically conductive double castors make the *supportLine* easy to maneuver and brake.

**Electrically conductive** and **brakeable** double castors for greater safety.