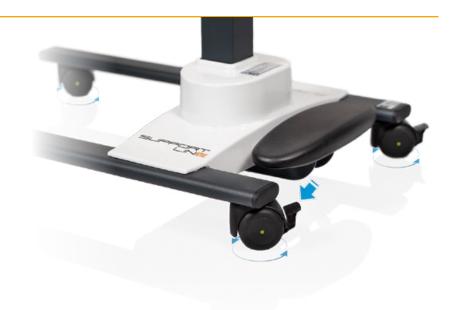

#### Chassis/chassis cover

The *supportLine*'s maneuverability, optimised stability and resistance to tipping, its stainless steel design for the user's operating area and its hard-wearing, hygienic surfaces are designed specifically for versatile use in the operating room.

#### Chassis

• Footprint 680 x 400 mm

• 4 castors (electrically conductive, 2x brakeable)

ø 52 mm

#### Push handle/double castors

The wide push handle and the four maneuverable and electrically conductive double castors make the *supportLine* easy to maneuver and brake.

**Electrically conductive** and **brakeable** double castors for greater safety.