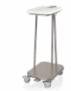

# supportLine

Item No.: 3351 0026

The *supportLine* mobile instrument table is designed to be an ergonomic aid to supplement treatment and surgeon's chairs.

The smart helper for your OR

# The perfect addition for your OR

#### Pneumatic spring technology/foot pedal

The integrated pneumatic spring technology enables the instrument tray to be stopped gently and positioned at the right working height for the surgeon. The stepless height adjustment is triggered by the foot pedal.

#### Chassis/chassis cover

The *supportLine*'s maneuverability, optimised stability and resistance to tipping, its stainless steel design for the user's operating area and its hard-wearing, hygienic surfaces are designed specifically for versatile use in the operating room.

#### Tray

The removable, high-quality stainless steel tray is heat-resistant, easy to clean and disinfect and offers plenty of space for holding surgical instruments with an area of  $65 \times 53$  cm.

#### Push handle/double castors

The wide push handle and the four maneuverable and electrically conductive double castors make the *supportLine* easy to maneuver and brake.

**Electrically conductive** and **brakeable** double castors for greater safety.