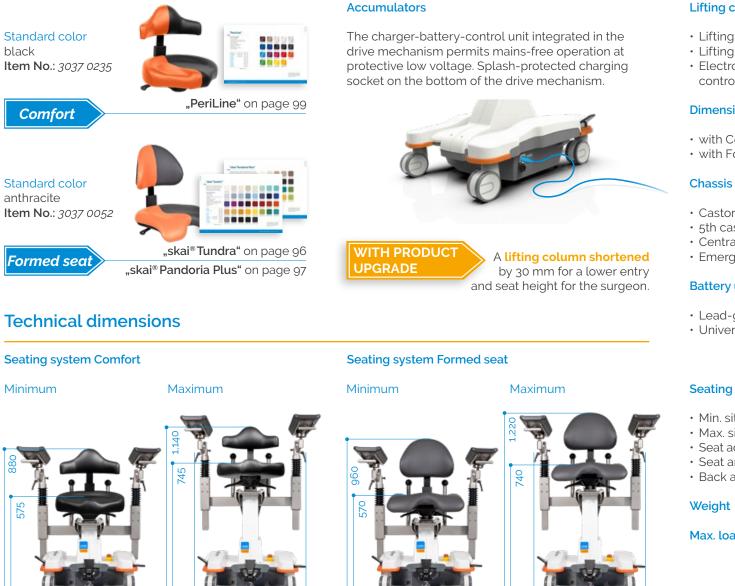

# Seating systems:

750

## Comfort | Formed seat

| <ul> <li>Min. sitting height</li> <li>Max. sitting height</li> <li>Seat adjustment mechanism</li> <li>Seat angle adjustment</li> <li>Back angle adjustment</li> </ul> | 575 mm  <br>745 mm  <br>120 mm  <br>-9°/+3°  <br>-21°/+2° | 570 mm<br>740 mm<br>120 mm<br>-11°<br>-25°/+2° |
|-----------------------------------------------------------------------------------------------------------------------------------------------------------------------|-----------------------------------------------------------|------------------------------------------------|
| Weight                                                                                                                                                                |                                                           | 74 kg                                          |
| Max. load                                                                                                                                                             |                                                           | 150 kg                                         |